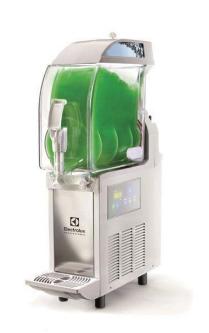

# Frozen Frozen granita dispenser with 1 bowl, electronic control

| ITEM #  |  |
|---------|--|
| MODEL # |  |
| NAME #  |  |
|         |  |
| SIS #   |  |
| AIA#    |  |

562509 (IPRO1ER290)

Frozen Granita Dispenser with 1X11 I insulated bowl, electronic control, R290

#### Item No.

Frozen granita dispenser with 1 bowl; the ITANK ™ Technology prevents ice accumulation on the outer side of the bowl and the bowl shape allows a natural mixing action to ensure an optimum consistency of the product. Customizable lid merchandiser and back graphic. Electronic control system and touch screen keypad. Sliding drip tray.

#### **Main Features**

- Ideal for the production of slush.
- The insulated tank guarantees higher cooling efficiency and lower effect of the external temperature on product's preparation and maintenance time reducing condense and draining; it is the best solution in hot climate conditions.
- The ITANK <sup>™</sup> Technology prevents ice accumulation on the outer side of the bowl, reducing condensation and increasing the cooling power of the machine.
- Bowl shape allows a natural mixing action to ensure an optimum consistency of the product.
- Customizable lid merchandiser and back graphic.
- Daily and weekly machine programming functionality.