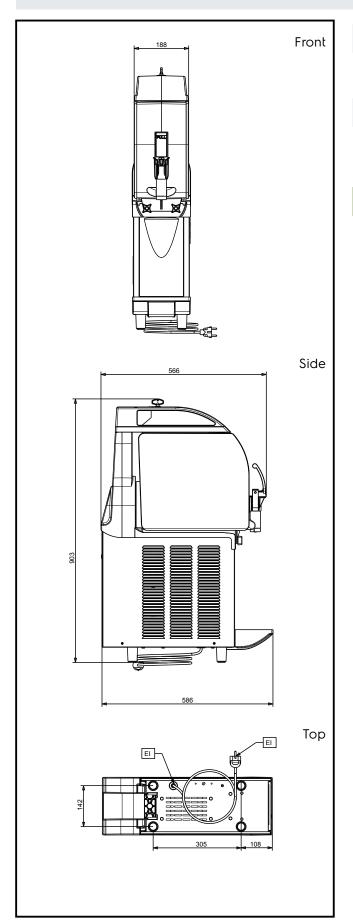

### Electric

Supply voltage:

**562509 (IPRO1ER290)** 220-240 V/1 ph/50 Hz

Electrical power max.: 0.44 kW

**Key Information:** 

External dimensions, Width: 200 mm
External dimensions, Depth: 580 mm
External dimensions, Height: 870 mm
Net weight: 39 kg